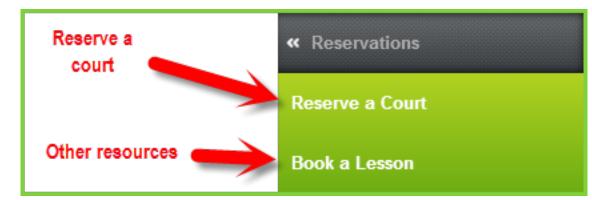

When you click the Reserve a Court menu option, the court schedule will be displayed. The schedule will default to the current date. Select an alternate date by clicking the date field and using the calendar then click **Go**. You will see existing court reservations and "Open" time which is available to be reserved. Click **Open** to start a reservation, the Reservation Details screen will be displayed. Click **Print Schedule** and a printable version will open in a new window for printing.