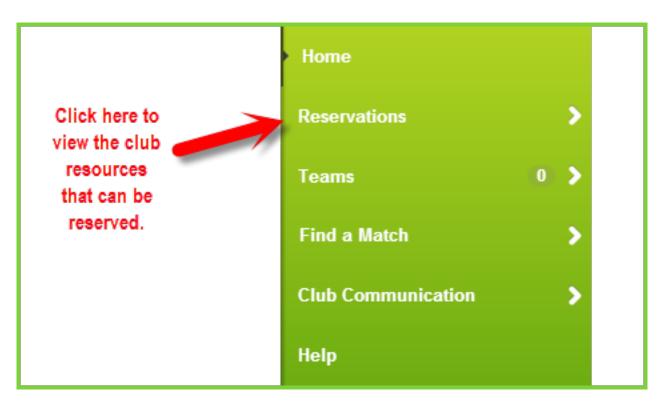

## Creating a Reservation

To reserve a court (or other club resources that can be reserved), click on the Reservations menu option.

Depending on your club's resources, you may be able to reserve other resources besides courts. The menu options displayed will depend on your specific club's available resources.