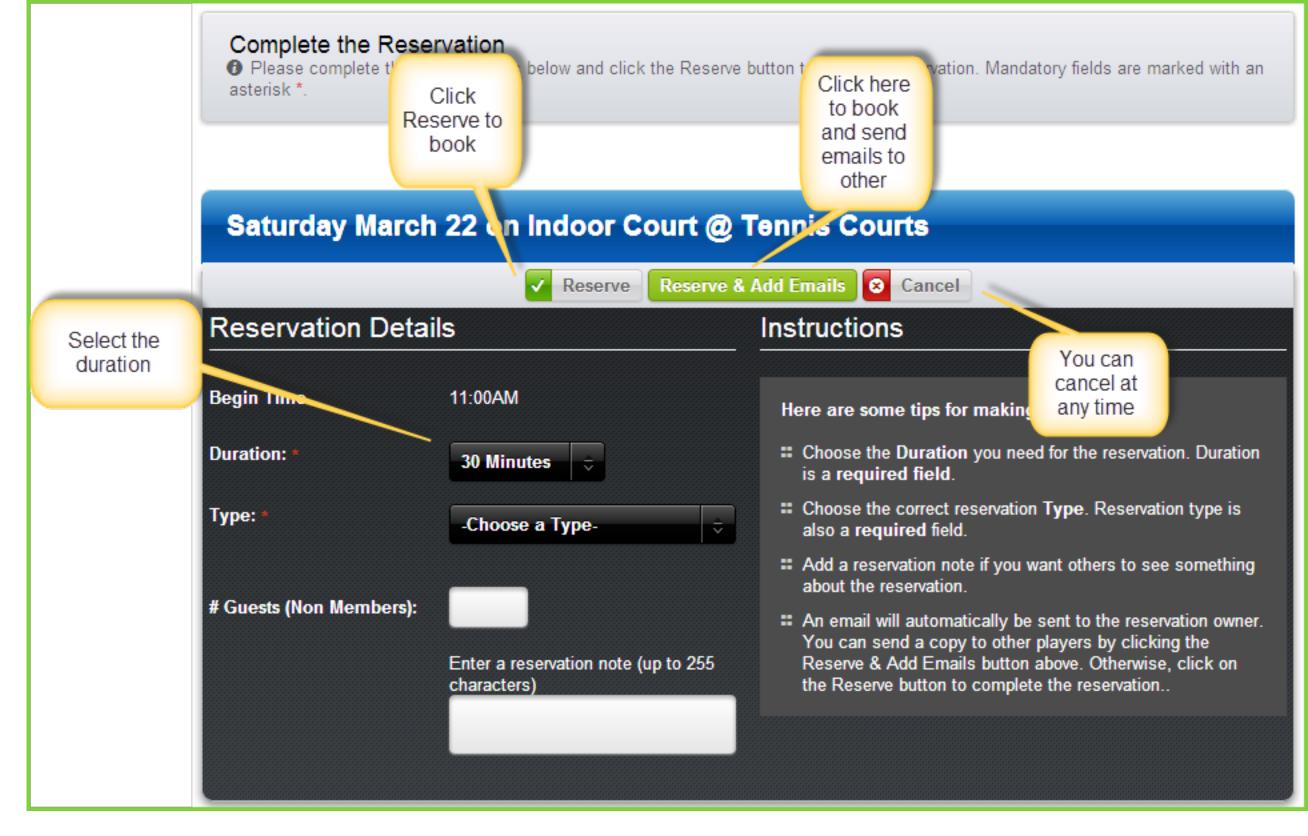

## Reservation Detail

On the Reservation Details screen, select the Duration you would like to reserve (the default is 30 minutes). You must choose a Purpose before you can complete the reservation. You can add the number of guests and optional notes that may be helpful for others, these will be included in the email confirmation.

Save the Reservation by clicking **Reserve**. A confirmation email (with court and time details) will be automatically sent to you (if your preferences are turned on to receive notifications). You can also choose to send copies of the reservation information to other email addresses by clicking on the **Reserve & Add Emails** button. You can include emails to players both within your community and also ones from outside your community.