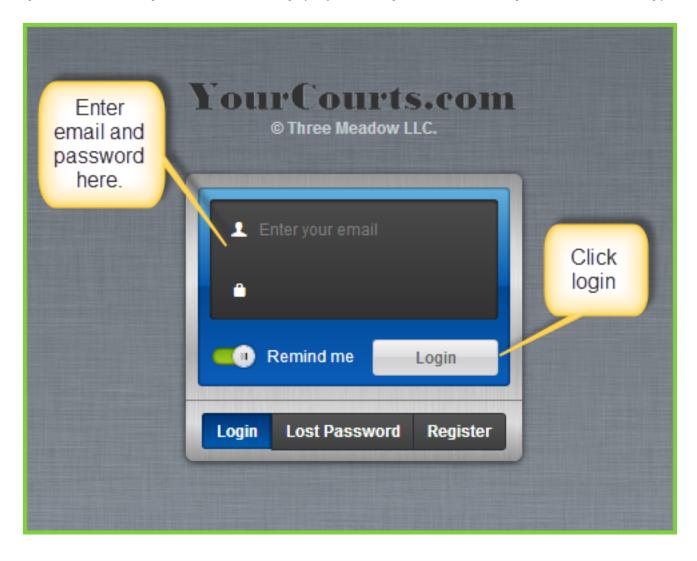

| Once on the login page, enter your email address and the password that was provided to you and click the Login button. |
|------------------------------------------------------------------------------------------------------------------------|
|                                                                                                                        |
|                                                                                                                        |
|                                                                                                                        |
|                                                                                                                        |
|                                                                                                                        |
|                                                                                                                        |
|                                                                                                                        |
|                                                                                                                        |
|                                                                                                                        |
|                                                                                                                        |
|                                                                                                                        |
|                                                                                                                        |
|                                                                                                                        |
|                                                                                                                        |
|                                                                                                                        |